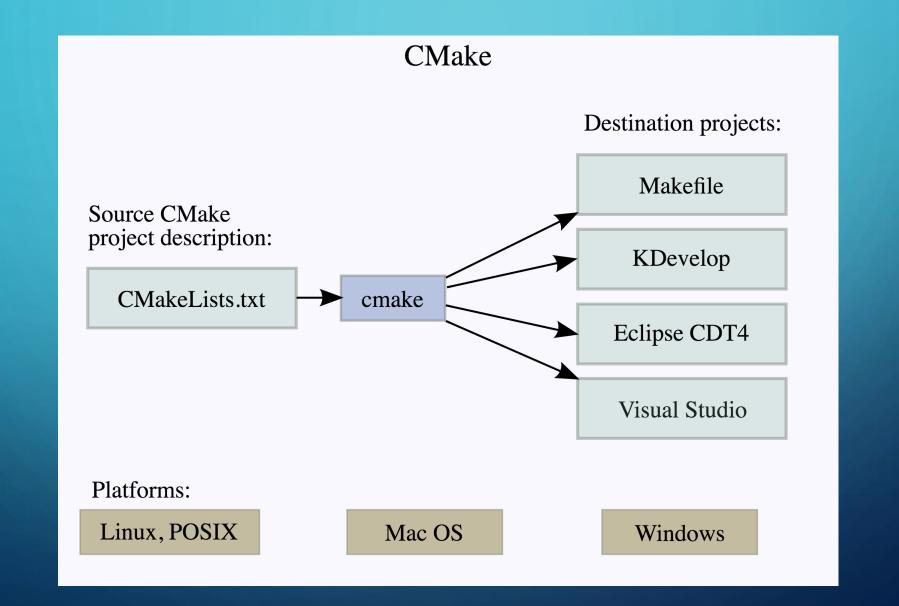

#### MOHID CODE

- Repository at <a href="https://github.com/Mohid-Water-Modelling-System/Mohid/releases">https://github.com/Mohid-Water-Modelling-System/Mohid/releases</a>
- Documentation:
  - GIT Manual: tools & procedures
- Code and repository cleaning (tools)
- Designing new functionalities
  - New Lagrangian model
  - Module turbine
  - MOHID as Earth System Model
  - Ocean acidification (planned!)
- Compiling:
  - C-make or command line
  - Linux make update and support
  - Agree on iFortran version and Microsoft visual studio for next two years
  - Clean all the configurations that do not work
  - Test with other fortran compilers?