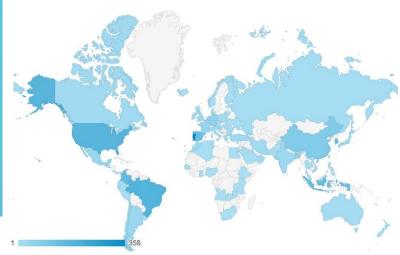

# MOHID WIKI ANALYTICS HTTP://WIKI.MOHID.COM

| mility United State Stat |                                                  |                                            |                                            |                                                |                                          |                                            |                                            |                                    |  |  |  |  |
|--------------------------------------------------------------------------------------------------------------------------------------------------------------------------------------------------------------------------------------------------------------------------------------------------------------------------------------------------------------------------------------------------------------------------------------------------------------------------------------------------------------------------------------------------------------------------------------------------------------------------------------------------------------------------------------------------------------------------------------------------------------------------------------------------------------------------------------------------------------------------------------------------------------------------------------------------------------------------------------------------------------------------------------------------------------------------------------------------------------------------------------------------------------------------------------------------------------------------------------------------------------------------------------------------------------------------------------------------------------------------------------------------------------------------------------------------------------------------------------------------------------------------------------------------------------------------------------------------------------------------------------------------------------------------------------------------------------------------------------------------------------------------------------------------------------------------------------------------------------------------------------------------------------------------------------------------------------------------------------------------------------------------------------------------------------------------------------------------------------------------------|--------------------------------------------------|--------------------------------------------|--------------------------------------------|------------------------------------------------|------------------------------------------|--------------------------------------------|--------------------------------------------|------------------------------------|--|--|--|--|
| Plot Rows Secondary dimension  Sort Type: Default                                                                                                                                                                                                                                                                                                                                                                                                                                                                                                                                                                                                                                                                                                                                                                                                                                                                                                                                                                                                                                                                                                                                                                                                                                                                                                                                                                                                                                                                                                                                                                                                                                                                                                                                                                                                                                                                                                                                                                                                                                                                              |                                                  |                                            |                                            |                                                |                                          |                                            |                                            |                                    |  |  |  |  |
|                                                                                                                                                                                                                                                                                                                                                                                                                                                                                                                                                                                                                                                                                                                                                                                                                                                                                                                                                                                                                                                                                                                                                                                                                                                                                                                                                                                                                                                                                                                                                                                                                                                                                                                                                                                                                                                                                                                                                                                                                                                                                                                                | Page ②                                           | Pageviews ?                                | Unique Pageviews 🕜                         | Avg. Time on Page ?                            | Entrances ?                              | Bounce Rate ?                              | % Exit ?                                   | Page Value ?                       |  |  |  |  |
|                                                                                                                                                                                                                                                                                                                                                                                                                                                                                                                                                                                                                                                                                                                                                                                                                                                                                                                                                                                                                                                                                                                                                                                                                                                                                                                                                                                                                                                                                                                                                                                                                                                                                                                                                                                                                                                                                                                                                                                                                                                                                                                                |                                                  | <b>26,923</b> % of Total: 100.00% (26,923) | <b>20,528</b> % of Total: 100.00% (20,528) | <b>00:01:41</b> Avg for View: 00:01:41 (0.00%) | <b>6,668</b> % of Total: 100.00% (6,668) | <b>41.72%</b> Avg for View: 41.72% (0.00%) | <b>24.77%</b> Avg for View: 24.77% (0.00%) | €0.00<br>% of Total: 0.00% (€0.00) |  |  |  |  |
|                                                                                                                                                                                                                                                                                                                                                                                                                                                                                                                                                                                                                                                                                                                                                                                                                                                                                                                                                                                                                                                                                                                                                                                                                                                                                                                                                                                                                                                                                                                                                                                                                                                                                                                                                                                                                                                                                                                                                                                                                                                                                                                                | 1. /index.php?title=Main_Page                    | <b>4,123</b> (15.31%)                      | 2,814 (13.71%)                             | 00:00:54                                       | 2,352 (35.27%)                           | 21.85%                                     | 17.41%                                     | €0.00 (0.00%)                      |  |  |  |  |
|                                                                                                                                                                                                                                                                                                                                                                                                                                                                                                                                                                                                                                                                                                                                                                                                                                                                                                                                                                                                                                                                                                                                                                                                                                                                                                                                                                                                                                                                                                                                                                                                                                                                                                                                                                                                                                                                                                                                                                                                                                                                                                                                | 2. /index.php?title=Mohid_Bibliography           | <b>1,109</b> (4.12%)                       | 918 (4.47%)                                | 00:03:38                                       | 633 (9.49%)                              | 70.46%                                     | 61.77%                                     | €0.00 (0.00%)                      |  |  |  |  |
|                                                                                                                                                                                                                                                                                                                                                                                                                                                                                                                                                                                                                                                                                                                                                                                                                                                                                                                                                                                                                                                                                                                                                                                                                                                                                                                                                                                                                                                                                                                                                                                                                                                                                                                                                                                                                                                                                                                                                                                                                                                                                                                                | 3. /index.php?title=Mohid_Water                  | 925 (3.44%)                                | <b>652</b> (3.18%)                         | 00:00:48                                       | 28 (0.42%)                               | 35.71%                                     | 10.05%                                     | €0.00 (0.00%)                      |  |  |  |  |
|                                                                                                                                                                                                                                                                                                                                                                                                                                                                                                                                                                                                                                                                                                                                                                                                                                                                                                                                                                                                                                                                                                                                                                                                                                                                                                                                                                                                                                                                                                                                                                                                                                                                                                                                                                                                                                                                                                                                                                                                                                                                                                                                | 4. /index.php?title=Keyword_list                 | <b>846</b> (3.14%)                         | 618 (3.01%)                                | 00:04:33                                       | 280 (4.20%)                              | 67.14%                                     | 52.48%                                     | €0.00 (0.00%)                      |  |  |  |  |
|                                                                                                                                                                                                                                                                                                                                                                                                                                                                                                                                                                                                                                                                                                                                                                                                                                                                                                                                                                                                                                                                                                                                                                                                                                                                                                                                                                                                                                                                                                                                                                                                                                                                                                                                                                                                                                                                                                                                                                                                                                                                                                                                | 5. /index.php?title=Mohid_Support_Tools          | <b>693</b> (2.57%)                         | 461 (2.25%)                                | 00:01:17                                       | 245 (3.67%)                              | 39.18%                                     | 21.79%                                     | €0.00 (0.00%)                      |  |  |  |  |
|                                                                                                                                                                                                                                                                                                                                                                                                                                                                                                                                                                                                                                                                                                                                                                                                                                                                                                                                                                                                                                                                                                                                                                                                                                                                                                                                                                                                                                                                                                                                                                                                                                                                                                                                                                                                                                                                                                                                                                                                                                                                                                                                | 6. /index.php?title=Mohid_Water_Modelling_System | <b>551</b> (2.05%)                         | 359 (1.75%)                                | 00:00:20                                       | 9 (0.13%)                                | 0.00%                                      | 3.99%                                      | €0.00 (0.00%)                      |  |  |  |  |
|                                                                                                                                                                                                                                                                                                                                                                                                                                                                                                                                                                                                                                                                                                                                                                                                                                                                                                                                                                                                                                                                                                                                                                                                                                                                                                                                                                                                                                                                                                                                                                                                                                                                                                                                                                                                                                                                                                                                                                                                                                                                                                                                | 7. /index.php?title=Mohid_Land                   | <b>531</b> (1.97%)                         | 379 (1.85%)                                | 00:01:22                                       | 55 (0.82%)                               | 40.00%                                     | 22.03%                                     | €0.00 (0.00%)                      |  |  |  |  |
|                                                                                                                                                                                                                                                                                                                                                                                                                                                                                                                                                                                                                                                                                                                                                                                                                                                                                                                                                                                                                                                                                                                                                                                                                                                                                                                                                                                                                                                                                                                                                                                                                                                                                                                                                                                                                                                                                                                                                                                                                                                                                                                                | 8. /index.php?title=ConvertToHDF5                | <b>442</b> (1.64%)                         | 306 (1.49%)                                | 00:04:52                                       | 151 (2.26%)                              | 60.26%                                     | 49.10%                                     | €0.00 (0.00%)                      |  |  |  |  |
|                                                                                                                                                                                                                                                                                                                                                                                                                                                                                                                                                                                                                                                                                                                                                                                                                                                                                                                                                                                                                                                                                                                                                                                                                                                                                                                                                                                                                                                                                                                                                                                                                                                                                                                                                                                                                                                                                                                                                                                                                                                                                                                                | 9. /index.php?title=Software_to_run_Mohid        | <b>340</b> (1.26%)                         | 234 (1.14%)                                | 00:01:59                                       | 38 (0.57%)                               | 42.11%                                     | 20.29%                                     | €0.00 (0.00%)                      |  |  |  |  |
|                                                                                                                                                                                                                                                                                                                                                                                                                                                                                                                                                                                                                                                                                                                                                                                                                                                                                                                                                                                                                                                                                                                                                                                                                                                                                                                                                                                                                                                                                                                                                                                                                                                                                                                                                                                                                                                                                                                                                                                                                                                                                                                                | 10. /index.php?title=Mohid_Ocean_Downscalling    | 338 (1.26%)                                | 302 (1.47%)                                | 00:04:11                                       | 74 (1.11%)                               | 56.76%                                     | 54.73%                                     | €0.00 (0.00%)                      |  |  |  |  |
|                                                                                                                                                                                                                                                                                                                                                                                                                                                                                                                                                                                                                                                                                                                                                                                                                                                                                                                                                                                                                                                                                                                                                                                                                                                                                                                                                                                                                                                                                                                                                                                                                                                                                                                                                                                                                                                                                                                                                                                                                                                                                                                                |                                                  |                                            |                                            |                                                |                                          |                                            |                                            |                                    |  |  |  |  |