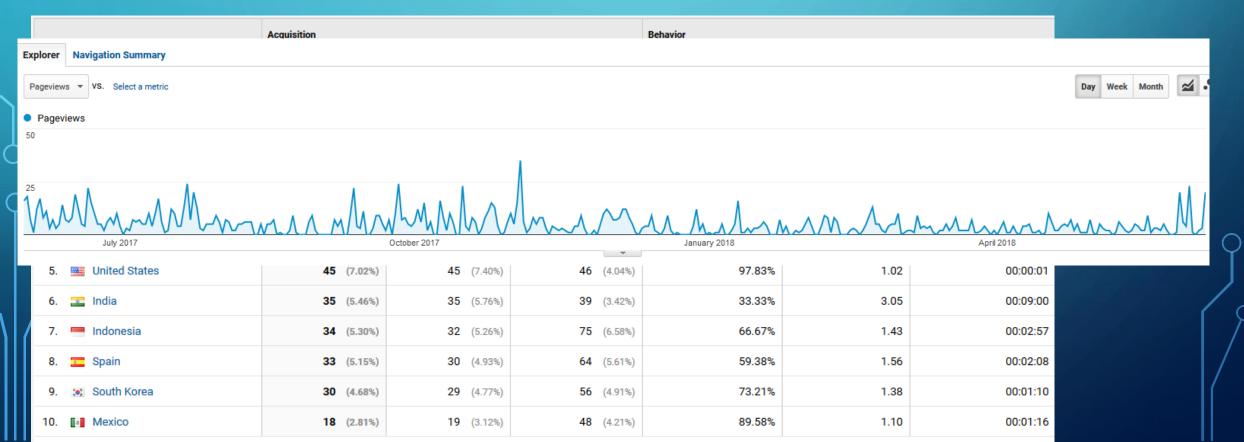

# MOHID WEBPAGE ANALYTICS HTTP://WWW.MOHID.COM

| Plot Rows Secondary dimension Sort Type: Default Default |                                                              |                                               |                                        |                                            |                                          |                                            |                                        |                                      |  |  |  |  |  |
|----------------------------------------------------------|--------------------------------------------------------------|-----------------------------------------------|----------------------------------------|--------------------------------------------|------------------------------------------|--------------------------------------------|----------------------------------------|--------------------------------------|--|--|--|--|--|
|                                                          | Page ?                                                       | Pageviews ?                                   | Unique Pageviews ?                     | Avg. Time on Page                          | Entrances ?                              | Bounce Rate ②                              | % Exit ②                               | Page Value ?                         |  |  |  |  |  |
|                                                          |                                                              | <b>16,187</b><br>% of Total: 100.00% (16,187) | 13,165<br>% of Total: 100.00% (13,165) | 00:02:02<br>Avg for View: 00:02:02 (0.00%) | <b>7,168</b> % of Total: 100.00% (7,168) | <b>57.42%</b> Avg for View: 57.42% (0.00%) | 44.28%<br>Avg for View: 44.28% (0.00%) | \$0.00<br>% of Total: 0.00% (\$0.00) |  |  |  |  |  |
|                                                          | 1. / 學                                                       | <b>7,333</b> (45.30%)                         | 5,795 (44.02%)                         | 00:02:18                                   | 5,660 (78.96%)                           | 55.42%                                     | 53.13%                                 | \$0.00 (0.00%)                       |  |  |  |  |  |
|                                                          | 2. /pages/models/mohidwater/mohid_water_home.shtml           | <b>1,573</b> (9.72%)                          | 1,251 (9.50%)                          | 00:01:11                                   | 144 (2.01%)                              | 54.17%                                     | 24.09%                                 | \$0.00 (0.00%)                       |  |  |  |  |  |
|                                                          | 3. /pages/home/whatismohid.shtml                             | <b>971</b> (6.00%)                            | 839 (6.37%)                            | 00:01:53                                   | 192 (2.68%)                              | 67.71%                                     | 45.52%                                 | \$0.00 (0.00%)                       |  |  |  |  |  |
|                                                          | 4. /pages/home/community.shtml                               | <b>858</b> (5.30%)                            | <b>756</b> (5.74%)                     | 00:01:49                                   | 103 (1.44%)                              | 55.34%                                     | 29.84%                                 | \$0.00 (0.00%)                       |  |  |  |  |  |
|                                                          | 5. /pages/userinterfaces/mohidstudio.shtml                   | <b>769</b> (4.75%)                            | 665 (5.05%)                            | 00:02:38                                   | 95 (1.33%)                               | 72.63%                                     | 45.12%                                 | \$0.00 (0.00%)                       |  |  |  |  |  |
|                                                          | 6. /pages/code/mohid_executables.shtml                       | <b>753</b> (4.65%)                            | 645 (4.90%)                            | 00:03:18                                   | 68 (0.95%)                               | 75.00%                                     | 44.75%                                 | \$0.00 (0.00%)                       |  |  |  |  |  |
|                                                          | 7. /pages/support/courses.shtml                              | <b>677</b> (4.18%)                            | 598 (4.54%)                            | 00:01:54                                   | 82 (1.14%)                               | 67.07%                                     | 42.10%                                 | \$0.00 (0.00%)                       |  |  |  |  |  |
|                                                          | 8. /pages/models/mohidwater/mohid_water_hydrodynamic.shtml @ | <b>622</b> (3.84%)                            | 481 (3.65%)                            | 00:01:37                                   | 143 (1.99%)                              | 64.34%                                     | 35.21%                                 | \$0.00 (0.00%)                       |  |  |  |  |  |
|                                                          | 9. /pages/models/mohidland/mohid_land_home.shtml             | <b>604</b> (3.73%)                            | 496 (3.77%)                            | 00:01:54                                   | 146 (2.04%)                              | 66.44%                                     | 42.22%                                 | \$0.00 (0.00%)                       |  |  |  |  |  |
|                                                          | 10. /pages/models/mohidwater/mohid_water_particle.shtml      | <b>531</b> (3.28%)                            | 419 (3.18%)                            | 00:02:21                                   | 193 (2.69%)                              | 64.25%                                     | 40.30%                                 | \$0.00 (0.00%)                       |  |  |  |  |  |