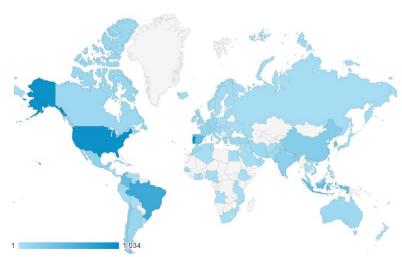

# MOHID WEBPAGE ANALYTICS HTTP://WWW.MOHID.COM

| Plot Rows Secondary dimension Sort Type: Default Default |                                                              |                                               |                                        |                                            |                                          |                                            |                                        |                                      |  |  |  |  |  |
|----------------------------------------------------------|--------------------------------------------------------------|-----------------------------------------------|----------------------------------------|--------------------------------------------|------------------------------------------|--------------------------------------------|----------------------------------------|--------------------------------------|--|--|--|--|--|
|                                                          | Page ?                                                       | Pageviews ?                                   | Unique Pageviews ?                     | Avg. Time on Page                          | Entrances ?                              | Bounce Rate ②                              | % Exit ②                               | Page Value ?                         |  |  |  |  |  |
|                                                          |                                                              | <b>16,187</b><br>% of Total: 100.00% (16,187) | 13,165<br>% of Total: 100.00% (13,165) | 00:02:02<br>Avg for View: 00:02:02 (0.00%) | <b>7,168</b> % of Total: 100.00% (7,168) | <b>57.42%</b> Avg for View: 57.42% (0.00%) | 44.28%<br>Avg for View: 44.28% (0.00%) | \$0.00<br>% of Total: 0.00% (\$0.00) |  |  |  |  |  |
|                                                          | 1. / 學                                                       | <b>7,333</b> (45.30%)                         | 5,795 (44.02%)                         | 00:02:18                                   | 5,660 (78.96%)                           | 55.42%                                     | 53.13%                                 | \$0.00 (0.00%)                       |  |  |  |  |  |
|                                                          | 2. /pages/models/mohidwater/mohid_water_home.shtml           | <b>1,573</b> (9.72%)                          | 1,251 (9.50%)                          | 00:01:11                                   | 144 (2.01%)                              | 54.17%                                     | 24.09%                                 | \$0.00 (0.00%)                       |  |  |  |  |  |
|                                                          | 3. /pages/home/whatismohid.shtml                             | <b>971</b> (6.00%)                            | 839 (6.37%)                            | 00:01:53                                   | 192 (2.68%)                              | 67.71%                                     | 45.52%                                 | \$0.00 (0.00%)                       |  |  |  |  |  |
|                                                          | 4. /pages/home/community.shtml                               | <b>858</b> (5.30%)                            | <b>756</b> (5.74%)                     | 00:01:49                                   | 103 (1.44%)                              | 55.34%                                     | 29.84%                                 | \$0.00 (0.00%)                       |  |  |  |  |  |
|                                                          | 5. /pages/userinterfaces/mohidstudio.shtml                   | <b>769</b> (4.75%)                            | 665 (5.05%)                            | 00:02:38                                   | 95 (1.33%)                               | 72.63%                                     | 45.12%                                 | \$0.00 (0.00%)                       |  |  |  |  |  |
|                                                          | 6. /pages/code/mohid_executables.shtml                       | <b>753</b> (4.65%)                            | 645 (4.90%)                            | 00:03:18                                   | 68 (0.95%)                               | 75.00%                                     | 44.75%                                 | \$0.00 (0.00%)                       |  |  |  |  |  |
|                                                          | 7. /pages/support/courses.shtml                              | <b>677</b> (4.18%)                            | 598 (4.54%)                            | 00:01:54                                   | 82 (1.14%)                               | 67.07%                                     | 42.10%                                 | \$0.00 (0.00%)                       |  |  |  |  |  |
|                                                          | 8. /pages/models/mohidwater/mohid_water_hydrodynamic.shtml @ | <b>622</b> (3.84%)                            | 481 (3.65%)                            | 00:01:37                                   | 143 (1.99%)                              | 64.34%                                     | 35.21%                                 | \$0.00 (0.00%)                       |  |  |  |  |  |
|                                                          | 9. /pages/models/mohidland/mohid_land_home.shtml             | <b>604</b> (3.73%)                            | 496 (3.77%)                            | 00:01:54                                   | 146 (2.04%)                              | 66.44%                                     | 42.22%                                 | \$0.00 (0.00%)                       |  |  |  |  |  |
|                                                          | 10. /pages/models/mohidwater/mohid_water_particle.shtml      | <b>531</b> (3.28%)                            | 419 (3.18%)                            | 00:02:21                                   | 193 (2.69%)                              | 64.25%                                     | 40.30%                                 | \$0.00 (0.00%)                       |  |  |  |  |  |