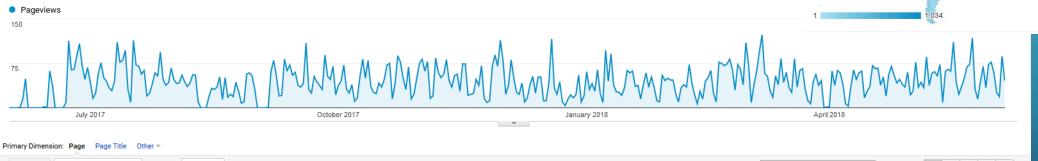

# MOHID WEBPAGE ANALYTICS HTTP://WWW.MOHID.COM

| Plot Rows Secondary dimension Sort Type: Default Default |                                                              |                                               |                                        |                                            |                                          |                                            |                                        |                                      |  |  |  |  |  |
|----------------------------------------------------------|--------------------------------------------------------------|-----------------------------------------------|----------------------------------------|--------------------------------------------|------------------------------------------|--------------------------------------------|----------------------------------------|--------------------------------------|--|--|--|--|--|
|                                                          | Page ?                                                       | Pageviews ?                                   | Unique Pageviews ?                     | Avg. Time on Page                          | Entrances ?                              | Bounce Rate ②                              | % Exit ②                               | Page Value ?                         |  |  |  |  |  |
|                                                          |                                                              | <b>16,187</b><br>% of Total: 100.00% (16,187) | 13,165<br>% of Total: 100.00% (13,165) | 00:02:02<br>Avg for View: 00:02:02 (0.00%) | <b>7,168</b> % of Total: 100.00% (7,168) | <b>57.42%</b> Avg for View: 57.42% (0.00%) | 44.28%<br>Avg for View: 44.28% (0.00%) | \$0.00<br>% of Total: 0.00% (\$0.00) |  |  |  |  |  |
|                                                          | 1. / 學                                                       | <b>7,333</b> (45.30%)                         | 5,795 (44.02%)                         | 00:02:18                                   | 5,660 (78.96%)                           | 55.42%                                     | 53.13%                                 | \$0.00 (0.00%)                       |  |  |  |  |  |
|                                                          | 2. /pages/models/mohidwater/mohid_water_home.shtml           | <b>1,573</b> (9.72%)                          | 1,251 (9.50%)                          | 00:01:11                                   | 144 (2.01%)                              | 54.17%                                     | 24.09%                                 | \$0.00 (0.00%)                       |  |  |  |  |  |
|                                                          | 3. /pages/home/whatismohid.shtml                             | <b>971</b> (6.00%)                            | 839 (6.37%)                            | 00:01:53                                   | 192 (2.68%)                              | 67.71%                                     | 45.52%                                 | \$0.00 (0.00%)                       |  |  |  |  |  |
|                                                          | 4. /pages/home/community.shtml                               | <b>858</b> (5.30%)                            | <b>756</b> (5.74%)                     | 00:01:49                                   | 103 (1.44%)                              | 55.34%                                     | 29.84%                                 | \$0.00 (0.00%)                       |  |  |  |  |  |
|                                                          | 5. /pages/userinterfaces/mohidstudio.shtml                   | <b>769</b> (4.75%)                            | 665 (5.05%)                            | 00:02:38                                   | 95 (1.33%)                               | 72.63%                                     | 45.12%                                 | \$0.00 (0.00%)                       |  |  |  |  |  |
|                                                          | 6. /pages/code/mohid_executables.shtml                       | <b>753</b> (4.65%)                            | 645 (4.90%)                            | 00:03:18                                   | 68 (0.95%)                               | 75.00%                                     | 44.75%                                 | \$0.00 (0.00%)                       |  |  |  |  |  |
|                                                          | 7. /pages/support/courses.shtml                              | <b>677</b> (4.18%)                            | 598 (4.54%)                            | 00:01:54                                   | 82 (1.14%)                               | 67.07%                                     | 42.10%                                 | \$0.00 (0.00%)                       |  |  |  |  |  |
|                                                          | 8. /pages/models/mohidwater/mohid_water_hydrodynamic.shtml @ | <b>622</b> (3.84%)                            | 481 (3.65%)                            | 00:01:37                                   | 143 (1.99%)                              | 64.34%                                     | 35.21%                                 | \$0.00 (0.00%)                       |  |  |  |  |  |
|                                                          | 9. /pages/models/mohidland/mohid_land_home.shtml             | <b>604</b> (3.73%)                            | 496 (3.77%)                            | 00:01:54                                   | 146 (2.04%)                              | 66.44%                                     | 42.22%                                 | \$0.00 (0.00%)                       |  |  |  |  |  |
|                                                          | 10. /pages/models/mohidwater/mohid_water_particle.shtml      | <b>531</b> (3.28%)                            | 419 (3.18%)                            | 00:02:21                                   | 193 (2.69%)                              | 64.25%                                     | 40.30%                                 | \$0.00 (0.00%)                       |  |  |  |  |  |