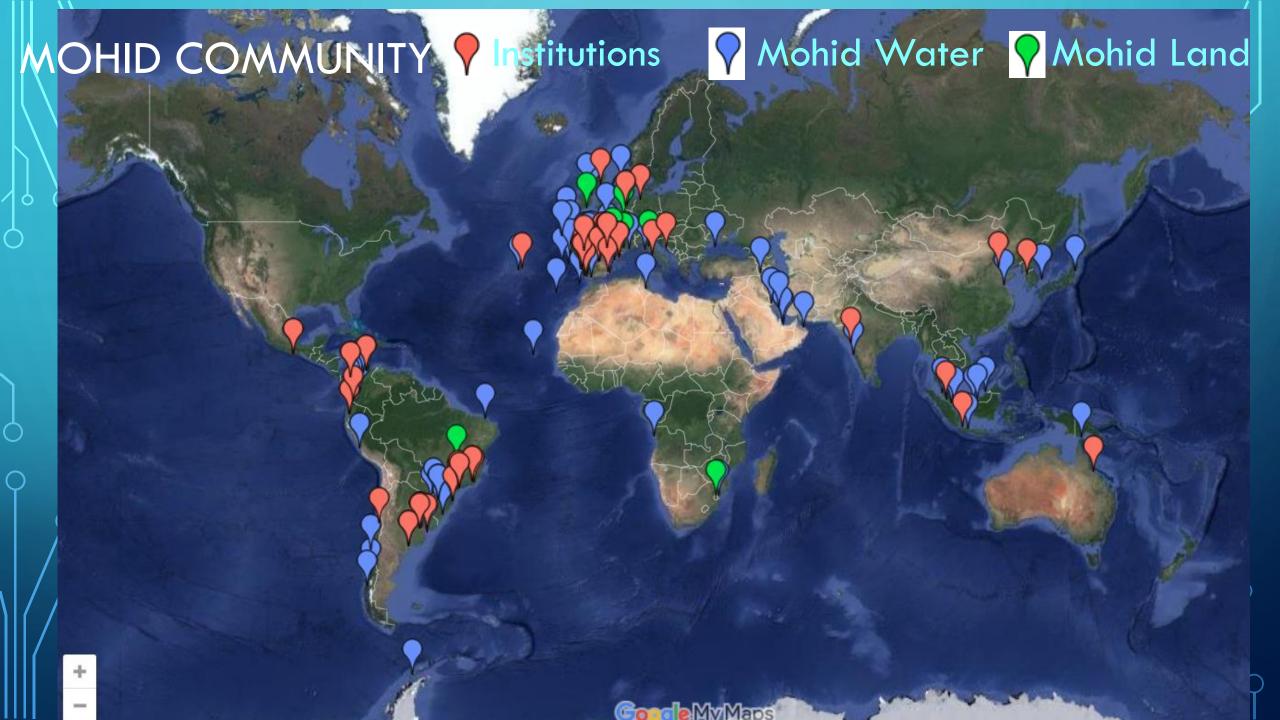

#### ACTIONS DONE IN MOHID WEBPAGE

- Agreement: structure and person responsible for the contents:
  - Hydrodynamics (Paulo) Waves (Paulo) Turbulence (Paulo)
  - Particle Tracking (Paulo) Oil Spills (Rodrigo), HNS Residence Time (Frank), WQ, Sediments, fish larvae, Jet Model (Paulo)
     Buoyancy jet
  - Morphodynamics (Guilherme) sediments and sands (Paulo)
  - Water Quality (Francisco)
- Webpage code updated
- MOHID keywords moved to the Wiki
- Registry in the webpage no longer needed
- MOHID pages now have Google Analytics